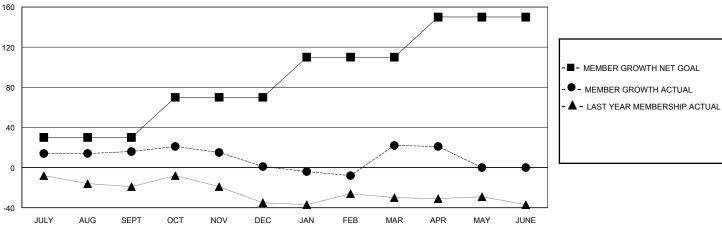

## GOALS AND ACTUAL MEMBERS CUMULATIVE

| DROPPED CLUBS: 0 |    | 30 CLUBS OF 52 ADDED 1 OR MORE | GENDER DISTRIBUTION             |              |     |
|------------------|----|--------------------------------|---------------------------------|--------------|-----|
|                  |    | NEW MEMBERS                    | MALE                            | 688 (64.00%) |     |
|                  |    |                                | FEMALE                          | 386 (35.91%) |     |
| DROPPED MEMBERS  |    |                                |                                 |              |     |
| DECEASED         | 18 | CLICK HERE FOR CUMULATIVE      | TOTAL FAMILY UNIT MEMBERS       |              | 275 |
| CLUB CANCELLED   | 0  | MEMBERSHIP DATA                |                                 |              |     |
| OTHER            | 70 |                                | FAMILY MEMBERS PAYING HALF DUES |              | 139 |
| TOTAL            | 88 |                                |                                 |              |     |

## District 31 O

Results as of: 4/30/2024

|      | NODTU OADOUNA           |
|------|-------------------------|
| GMT· | LOCATION NORTH CAROLINA |

|                       | Club          | s         |                       |               | Mem                     | nbers                   |                                                    |
|-----------------------|---------------|-----------|-----------------------|---------------|-------------------------|-------------------------|----------------------------------------------------|
| RESULTS FOR 2023-2024 |               |           | RESULTS FOR 2023-2024 |               |                         |                         |                                                    |
| QUARTER               | NEW CLUB GOAL | NEW CLUBS | DROPPED CLUBS         | QUARTER MEN   | MBER GROWTH NET<br>GOAL | MEMBER GROWTH<br>ACTUAL | DROPPED<br>MEMBERS ACTUAL<br>(including transfers) |
| JULY/AUG/SEPT         | 0             | 0         | 0                     | JULY/AUG/SEPT | 30                      | 32                      | 13                                                 |
| OCT/NOV/DEC           | 0             | 0         | 0                     | OCT/NOV/DEC   | 40                      | 20                      | 31                                                 |
| JAN/FEB/MAR           | 2             | 0         | 0                     | JAN/FEB/MAR   | 40                      | 55                      | 31                                                 |
| APR/MAY/JUNE          | 1             | 0         | 0                     | APR/MAY/JUNE  | 40                      | 12                      | 13                                                 |