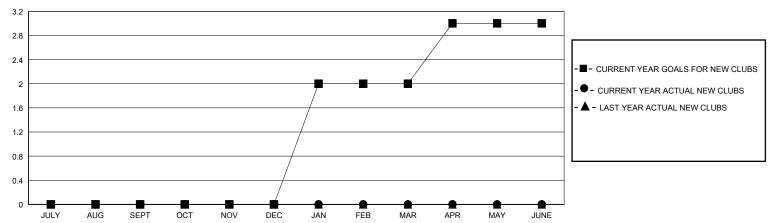

## GOALS AND ACTUAL NEW CLUBS CUMULATIVE

## District 31 O

Results as of: 4/30/2024

|      | NODTU OADOUNA           |
|------|-------------------------|
| GMT· | LOCATION NORTH CAROLINA |

|                       | Club          | s         |                       |               | Mem                     | nbers                   |                                                    |
|-----------------------|---------------|-----------|-----------------------|---------------|-------------------------|-------------------------|----------------------------------------------------|
| RESULTS FOR 2023-2024 |               |           | RESULTS FOR 2023-2024 |               |                         |                         |                                                    |
| QUARTER               | NEW CLUB GOAL | NEW CLUBS | DROPPED CLUBS         | QUARTER MEN   | MBER GROWTH NET<br>GOAL | MEMBER GROWTH<br>ACTUAL | DROPPED<br>MEMBERS ACTUAL<br>(including transfers) |
| JULY/AUG/SEPT         | 0             | 0         | 0                     | JULY/AUG/SEPT | 30                      | 32                      | 13                                                 |
| OCT/NOV/DEC           | 0             | 0         | 0                     | OCT/NOV/DEC   | 40                      | 20                      | 31                                                 |
| JAN/FEB/MAR           | 2             | 0         | 0                     | JAN/FEB/MAR   | 40                      | 55                      | 31                                                 |
| APR/MAY/JUNE          | 1             | 0         | 0                     | APR/MAY/JUNE  | 40                      | 12                      | 13                                                 |